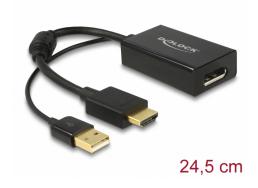

# Delock Adapter HDMI-A male > DisplayPort 1.2 female black

#### **Technical details**

Connectors:

Input:

1 x HDMI-A 19 pin male

1 x USB Type-A male (power supply)

Output:

- 1 x DisplayPort 20 pin female
- Chipset: STDP2600
- DisplayPort 1.2 and High Speed HDMI specification
- High Speed HDMI receiver link rate up to 2.97 Gb/s per data pair
- Resolution up to 4Kx2K @ 30 Hz; 1920 x 1080 @ 120 Hz (depending on the system and the connected hardware)
- Supports 3D displays
- Supports Audio 7.1 channel up to 192 kHz sample rate
- Supports HDCP 1.3
- Gold-plated connectors
- Colour depth:

RGB / YCC (4:4:4) - 16 bit colour

YCC (4:2:2 / 4:2:0) - 16 bit colour

• Power consumption:

operation: ca. 500 mW standby: ca. 25 mW

• Colour: black

• Cable length incl. connectors: ca. 24.5 cm

• OS independent, no driver installation necessary