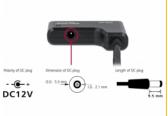

## Power supply specification

· Wall power supply

• Input: AC 100 ~ 240 V / 50 ~ 60 Hz / 0.5 A

• Output: 12 V / 1.8 A

• Ground outside, plus inside

• Dimensions:

inside: ø ca. 2.1 mm outside: ø ca. 5.5 mm length: ca. 9.5 mm

# **Power supply**

| Type:      | Euro wall power supply              |
|------------|-------------------------------------|
| Input:     | AC 100 - 240 V / 50 - 60 Hz / 0.5 A |
| Output:    | 12 V / 1.8 A                        |
| Connector: | DC male 5.5 mm x 2.1 mm             |