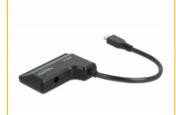

# Delock Converter SuperSpeed USB 10 Gbps (USB 3.1 Gen 2) with USB Type-C™ male > 22 pin SATA 6 Gbps male incl. power supply

#### Description

This Delock converter can be connected via USB Type-C™ interface to a PC or laptop. Thus, different SATA devices with 22 pin SATA interface can be operated. The included power supply can be used for 3.5" SATA HDDs or optical drives.

#### **Specification**

- Connector:
  - 1 x SuperSpeed USB 10 Gbps (USB 3.1 Gen 2) USB Type-CTM male >
  - 1 x SATA 6 Gb/s 22 pin male
  - 1 x DC jack
- Chipset: Asmedia ASM1351
- For SATA HDD, SATA SSD, optical drive etc.
- Supports SATA 1.5 Gb/s, SATA 3 Gb/s and SATA 6 Gb/s
- Data transfer rate up to:
  - SuperSpeed USB 10 Gbps,
  - SuperSpeed USB 5 Gbps,
  - Hi-Speed 480 Mbps,
  - Full-Speed 12 Mbps,
  - Low-Speed 1.5 Mbps
  - SATA 6 Gbps
- LED indicator
- Bootable
- Plug & Play