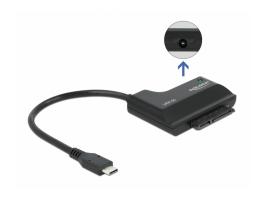

# Delock Converter SuperSpeed USB 10 Gbps (USB 3.1 Gen 2) with USB Type-C™ male > 22 pin SATA 6 Gbps male incl. power supply

#### Description

This Delock converter can be connected via USB Type-C™ interface to a PC or laptop. Thus, different SATA devices with 22 pin SATA interface can be operated. The included power supply can be used for 3.5" SATA HDDs or optical drives.

#### **Specification**

- Connector:
  - 1 x SuperSpeed USB 10 Gbps (USB 3.1 Gen 2) USB Type-CTM male >
  - 1 x SATA 6 Gb/s 22 pin male
  - 1 x DC jack
- Chipset: Asmedia ASM1351
- For SATA HDD, SATA SSD, optical drive etc.
- Supports SATA 1.5 Gb/s, SATA 3 Gb/s and SATA 6 Gb/s
- Data transfer rate up to:
  - SuperSpeed USB 10 Gbps,
  - SuperSpeed USB 5 Gbps,
  - Hi-Speed 480 Mbps,
  - Full-Speed 12 Mbps,
  - Low-Speed 1.5 Mbps
  - SATA 6 Gbps
- LED indicator
- Bootable
- Plug & Play