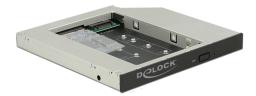

# Delock Slim SATA 5.25" Installation Frame (13 mm) for 1 x M.2 SSD Key B / 1 x mSATA SSD

## Description M.2

This Delock installation frame in slim-format can be installed into a 5.25" SATA slim bay in order to operate a M.2 SSD or an mSATA SSD. If both slots are occupied, only the M.2 SSD can be used.

## **Specification**

- · Connector:
- 1 x 67 Pin M.2 key B slot
- 1 x mSATA slot (half size / full size)
- 1 x Slim SATA 13 pin female
- For the installation into a slim 5.25" bay
- Interface: SATA
- Supports M.2 modules in format 2280, 2260 and 2242 with key B or key B+M based on SATA
- Maximum height of the components on the module: 1.5 mm application of double-sided assembled modules supported
- · Data transfer rate up to 6 Gb/s
- Dimensions (LxWxH): ca. 128 x 128 x 13 mm
- OS independent, no driver installation necessary