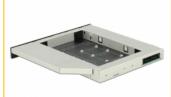

# Delock Slim SATA 5.25" Installation Frame (13 mm) for 1 x M.2 SSD Key B / 1 x mSATA SSD

## Description M.2

This Delock installation frame in slim-format can be installed into a 5.25" SATA slim bay in order to operate a M.2 SSD or an mSATA SSD. If both slots are occupied, only the M.2 SSD can be used.

## **Specification**

- · Connector:
- 1 x 67 Pin M.2 key B slot
- 1 x mSATA slot (half size / full size)
- 1 x Slim SATA 13 pin female
- For the installation into a slim 5.25" bay
- Interface: SATA
- Supports M.2 modules in format 2280, 2260 and 2242 with key B or key B+M based on SATA
- Maximum height of the components on the module: 1.5 mm application of double-sided assembled modules supported
- · Data transfer rate up to 6 Gb/s
- Dimensions (LxWxH): ca. 128 x 128 x 13 mm
- OS independent, no driver installation necessary