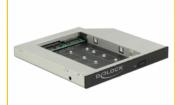

# Delock Slim SATA 5.25" Installation Frame (13 mm) for 1 x M.2 SSD Key B / 1 x mSATA SSD

## Description M.2

This Delock installation frame in slim-format can be installed into a 5.25" SATA slim bay in order to operate a M.2 SSD or an mSATA SSD. If both slots are occupied, only the M.2 SSD can be used.

## **Specification**

- · Connector:
- 1 x 67 Pin M.2 key B slot
- 1 x mSATA slot (half size / full size)
- 1 x Slim SATA 13 pin female
- For the installation into a slim 5.25" bay
- Interface: SATA
- Supports M.2 modules in format 2280, 2260 and 2242 with key B or key B+M based on SATA
- Maximum height of the components on the module: 1.5 mm application of double-sided assembled modules supported
- · Data transfer rate up to 6 Gb/s
- Dimensions (LxWxH): ca. 128 x 128 x 13 mm
- OS independent, no driver installation necessary