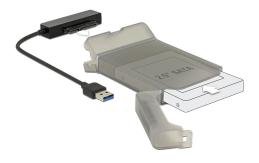

## Description

This Delock converter can be connected via USB Type-A interface to a PC or laptop. Thus a 2.5" SATA HDD or SSD with a 22 pin SATA interface can be used.

# Specification

- Connector:
  1 x USB 3.0 Type-A male >
  1 x SATA 6 Gb/s 22 pin receptacle
- Chipset: JMS578
- Suitable for 2.5" SATA HDD / SSD: support 3.3 V / 5 V HDD / SSD HDD height up to 9.5 mm HDD / SSD up to 4 TB
- Supports SATA 1.5 Gb/s, SATA 3 Gb/s and SATA 6 Gb/s
- Data transfer rate: USB 3.0 up to 5 Gb/s SATA up to 6 Gb/s
- LED indicator
- USB bus powered
- Colour: cable: black
  - protection cover: grey
- Cable length without connector: ca. 15 cm
- Dimensions protection cover (LxWxH): ca. 129 x 75 x 16 mm

## Package content

- Converter
- Protection cover
- User manual