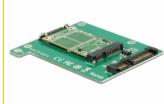

## **Description**

This Delock converter enables the connection of an mSATA SSD in half size or full size format. The converter can be connected to an internal SATA port and can be installed into a free slot of the PC or via the attached 3.5" frame.

## **Specification**

- Connector:
  - 1 x SATA 6 Gb/s 22 pin plug >
  - 1 x mSATA slot (half size / full size)
- For 3.3 V mSATA memory
- Data transfer rate up to 6 Gb/s
- Bootable
- OS independent, no driver installation necessary

## Interface

| Connector 1: | 1 x SATA 6 Gb/s 22 pin receptacle |
|--------------|-----------------------------------|
| Connector 2: | 1 x mSATA slot                    |