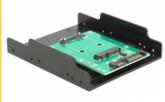

## **Description**

This Delock converter enables the connection of an mSATA SSD in half size or full size format. The converter can be connected to an internal SATA port and can be installed into a free slot of the PC or via the attached 3.5" frame.

#### Package content

- Converter
- Slot bracket
- 3.5" frame
- Screws
- User manual