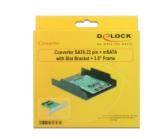

# Delock Converter SATA 22 pin > mSATA with Slot Bracket + 3.5" Frame

#### Package content

- Converter
- Slot bracket
- 3.5" frame
- Screws
- User manual