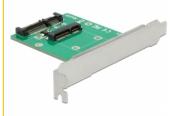

## **Specification**

- Connector:
  - 1 x SATA 6 Gb/s 22 pin plug >
  - 1 x mSATA slot (half size / full size)
- For 3.3 V mSATA memory
- Data transfer rate up to 6 Gb/s
- Bootable
- OS independent, no driver installation necessary

## Interface

| Connector 1: | 1 x SATA 6 Gb/s 22 pin receptacle |
|--------------|-----------------------------------|
| Connector 2: | 1 x mSATA slot                    |