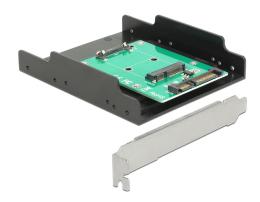

## **Description**

This Delock converter enables the connection of an mSATA SSD in half size or full size format. The converter can be connected to an internal SATA port and can be installed into a free slot of the PC or via the attached 3.5" frame.

#### Package content

- Converter
- Slot bracket
- 3.5" frame
- Screws
- User manual