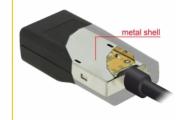

#### **Specification**

- Connector:
  - 1 x USB Type-C™ male >
  - 1 x HDMI-A 19 pin female
- Chipset: Cypress + Chrontel CH7525
- DisplayPort 1.2a and High Speed HDMI with Ethernet (HEC) specification
- Signal direction: USB Type-CTM input > HDMI output
- Resolution up to 1920 x 1200 @ 60 Hz / 3840 x 2160 @ 30 Hz (depending on the system and the connected hardware)
- · Transfer of audio and video signals
- · Supports 3D displays
- Supports HDCP 1.4
- USB bus powered
- Plug & Play
- · Plastic housing with inner metal shell
- Cable length without connector: ca. 8 cm
- · Colour: black

# **Physical characteristics**

| Cable length:        | 8 cm          |
|----------------------|---------------|
| Connector finishing: | nickel-plated |
| Colour:              | black         |