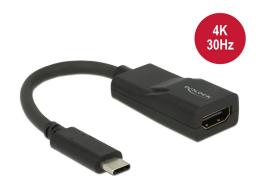

# Delock Adapter USB Type-C™ male > HDMI female (DP Alt Mode) 4K 30 Hz

#### **Description**

This Delock adapter is suitable for the connection of an HDMI monitor to a computer with USB-C<sup>TM</sup> interface and DisplayPort alternate mode support. Thus, the adapter can be connected to different laptops like Macbook, Chromebook and similar. In addition, the adapter can also operate on a Thunderbolt<sup>TM</sup> 3 interface.

#### **Specification**

- Connector:
  - 1 x USB Type-C™ male >
  - 1 x HDMI-A 19 pin female
- Chipset: Cypress + Chrontel CH7525
- DisplayPort 1.2a and High Speed HDMI with Ethernet (HEC) specification
- Signal direction: USB Type-CTM input > HDMI output
- Resolution up to 1920 x 1200 @ 60 Hz / 3840 x 2160 @ 30 Hz (depending on the system and the connected hardware)
- · Transfer of audio and video signals
- · Supports 3D displays
- Supports HDCP 1.4
- USB bus powered
- Plug & Play
- · Plastic housing with inner metal shell
- Cable length without connector: ca. 8 cm
- · Colour: black