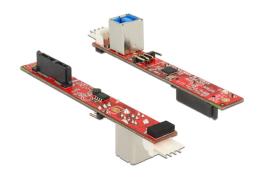

## **Description**

With this converter by Delock an optical drive with Slim SATA connection can be operated via the USB interface. Therefore, the converter can be connected directly to the back of the drive.

## **Specification**

- Connector:
  - 1 x Slim SATA 6 Gb/s 13 pin female >
  - 1 x USB 3.0 Type-B female
  - 1 x 4 pin USB 2.0 pin header (optional for data transfer)
  - 1 x 4 pin power connector (optional for power supply)
- Power supply via USB host or the additional 4 pin power connector
- Data transfer rate up to 5 Gbps
- Compatible with OHCI 1.0a specification
- Supports Spread Spectrum

## Interface

| Connector 1: | 1 x Slim SATA 6 Gb/s 13 pin receptacle                    |
|--------------|-----------------------------------------------------------|
| Connector 2: | 1 x USB 5 Gbps Type-B female                              |
| connector 3: | 1 x 4 pin USB 2.0 pin header (optional for data transfer) |
| connector 4: | 1 x 4 pin power connector (optional for power supply)     |