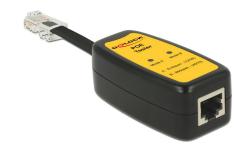

# **Delock PoE Tester Mode A / B**

#### **Description**

With this PoE Tester by Delock an attached Power over Ethernet power source can be tested quickly and easily. The LEDs indicate whether PoE is used with Mode A or Mode B.

## **Specification**

- Connector:
  - 1 x RJ45 plug
  - 1 x RJ45 jack
- LED Display for mode A / B (pairs 12/36 or 45/78)
- No battery required
- Dimensions (LxWxH): ca. 120 x 34 x 27 mm

### Interface

| Connector 1: | 1 x RJ45 jack |
|--------------|---------------|
| Connector 2: | 1 x RJ45 male |