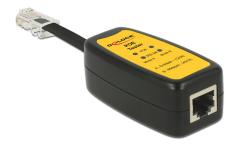

#### Description

With this PoE Tester by Delock an attached Power over Ethernet power source can be tested quickly and easily. The LEDs indicate whether PoE is used with Mode A or Mode B, and whether PoE is supported according to 802.3af or 802.3at.

### **Specification**

- Connector:
  - 1 x RJ45 plug
  - 1 x RJ45 jack
- LED Display for mode A / B (pairs 12/36 or 45/78)
- LED Display for 802.3af or 802.3at
- No battery required
- Dimensions (LxWxH): ca. 120 x 34 x 27 mm