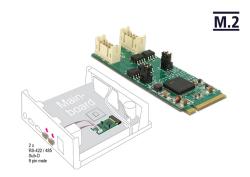

# Delock Converter M.2 Key M male > 2 x Serial RS-422 / 485 male

#### **Description**

This converter by Delock expands the system by two serial RS-422 / 485 ports. The RS-422 / 485 ports can be attached to a housing or slot bracket.

### **Specification**

- Connectors:
  - 1 x 67 pin M.2 key M male >
  - 2 x 10 pin pin header
  - 2 x serial RS-422 / 485 D-Sub 9 pin male with nuts on cable
- Chipset: Exar 17V352
- Interface: PCIe
- Form factor: M.2 2260
- Suitable for M.2 slot with key M based on PCIe
- 2 x jumper for mode setting
- Compatible with 16C550 UART
- ±15 kV ESD protection for all serial signals
- Data transfer rate up to 921.6 Kbps
- Operating temperature: -30 °C ~ 75 °C
- Storage temperature: -40 °C ~ 85 °C
- Relative humidity: 5 95 % (not condensing)
- Dimensions (LxWxH): ca. 60 x 22 x 8 mm

# Interface

| Connector 1: | 1 x 67 pin M.2 Key M male                                   |
|--------------|-------------------------------------------------------------|
| Connector 2: | 2 x 10 pin pin header                                       |
| connector 3: | 2 x serial RS-422 / 485 Sub-D 9 pin male with nuts on cable |