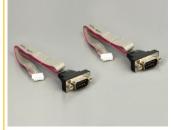

# **Package content**

- Converter
- 2 x RS-422 / 485 connection cable, length ca. 30 cm
- Driver CD
- User manual