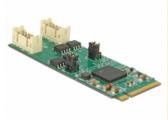

# Delock Converter M.2 Key M male > 2 x Serial RS-422 / 485 male

### **Specification**

- Connectors:
  - 1 x 67 pin M.2 key M male >
  - 2 x 10 pin pin header
  - 2 x serial RS-422 / 485 D-Sub 9 pin male with nuts on cable
- Chipset: Exar 17V352
- Interface: PCIe
- Form factor: M.2 2260
- Suitable for M.2 slot with key M based on PCIe
- 2 x jumper for mode setting
- Compatible with 16C550 UART
- ±15 kV ESD protection for all serial signals
- Data transfer rate up to 921.6 Kbps
- Operating temperature: -30 °C ~ 75 °C
- Storage temperature: -40 °C ~ 85 °C
- Relative humidity: 5 95 % (not condensing)
- Dimensions (LxWxH): ca. 60 x 22 x 8 mm

# Interface

| Connector 1: | 1 x 67 pin M.2 Key M male                                   |
|--------------|-------------------------------------------------------------|
| Connector 2: | 2 x 10 pin pin header                                       |
| connector 3: | 2 x serial RS-422 / 485 Sub-D 9 pin male with nuts on cable |