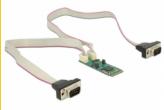

# **Package content**

- Converter
- 2 x RS-422 / 485 connection cable, length ca. 30 cm
- Driver CD
- User manual

# Interface

| Connector 1: | 1 x 67 pin M.2 Key M male                                   |
|--------------|-------------------------------------------------------------|
| Connector 2: | 2 x 10 pin pin header                                       |
| connector 3: | 2 x serial RS-422 / 485 Sub-D 9 pin male with nuts on cable |