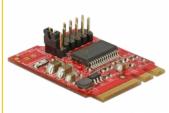

### **Specification**

- Connectors:
  - 1 x 59 pin M.2 key A+E male >
  - 1 x 10 pin pin header
  - 1 x serial RS-232 D-Sub 9 pin male with nuts on cable
- Chipset: Prolific PL2303
- Interface: USB
- Jumper setting RI or 5 V on pin 9
- Form factor: M.2 2230
- Suitable for M.2 slot with key A or key E based on USB
- Data transfer rate up to 230.4 Kb/s
- Compatible with 16C550 UART
- Dimensions (LxWxH): ca. 30 x 22 x 8 mm

# Interface

| Connector 1: | 1 x 59 pin M.2 key A+E male |
|--------------|-----------------------------|
| Connector 2: | 1 x Serial RS-232 DB9 male  |
| connector 3: | 1 x 10 pin pin header       |