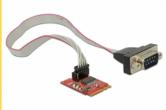

# Package content

- Converter
- 1 x RS-232 connection cable, length ca. 25 cm
- 1 x fixing screw
- User manual

# Interface

| Connector 1: | 1 x 59 pin M.2 key A+E male |
|--------------|-----------------------------|
| Connector 2: | 1 x Serial RS-232 DB9 male  |
| connector 3: | 1 x 10 pin pin header       |