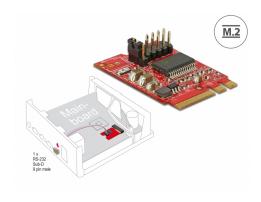

# Delock Converter M.2 Key A+E male > 1 x Serial RS-232 male

### **Specification**

- Connectors:
  - 1 x 59 pin M.2 key A+E male >
  - 1 x 10 pin pin header
  - 1 x serial RS-232 D-Sub 9 pin male with nuts on cable
- Chipset: Prolific PL2303
- Interface: USB
- Jumper setting RI or 5 V on pin 9
- Form factor: M.2 2230
- Suitable for M.2 slot with key A or key E based on USB
- Data transfer rate up to 230.4 Kb/s
- Compatible with 16C550 UART
- Dimensions (LxWxH): ca. 30 x 22 x 8 mm

# Package content

- Converter
- 1 x RS-232 connection cable, length ca. 25 cm
- 1 x fixing screw
- User manual