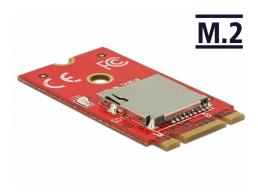

# Delock Adapter M.2 Key B+M > 1 x Micro SD Card Slot

### **Specification**

• Connectors:

1 x 59 pin M.2 key B+M male >

1 x Micro SDXC slot

• Chipset: AU6601

• Interface: PCIe

• Form factor: M.2 2242

• Suitable for M.2 slot with key A or E based on PCIe

# Interface

| Connector 1: | 1 x 59 pin M.2 key B+M male |
|--------------|-----------------------------|
| Connector 2: | 1 x Micro SD Slot           |