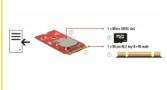

# System requirements

Windows 7/7-64/8.1/8.1-64/10/10-64

• One free M.2 key B or key M slot

# Interface

| Connector 1: | 1 x 59 pin M.2 key B+M male |
|--------------|-----------------------------|
| Connector 2: | 1 x Micro SD Slot           |