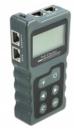

#### **Description**

With this cable tester by Delock the **wiremap of network cables** can be tested quickly and easily. The results are shown clearly on the illuminated LCD display. The remote unit can be used to test already installed cables.

#### PoE and DC measurement

The PoE standard and the used wire pairs of a PoE voltage source can be determined. With a connected load, the actual **voltage**, **polarity**, **current and power** are displayed in real time.