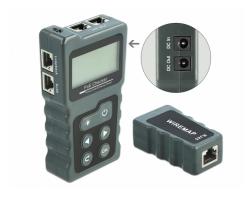

#### **Description**

With this cable tester by Delock the **wiremap of network cables** can be tested quickly and easily. The results are shown clearly on the illuminated LCD display. The remote unit can be used to test already installed cables.

#### PoE and DC measurement

The PoE standard and the used wire pairs of a PoE voltage source can be determined. With a connected load, the actual **voltage**, **polarity**, **current and power** are displayed in real time.

## Package content

- Network cable tester
- Remote unit
- DC cable ca. 30 cm
- Bag
- User manual