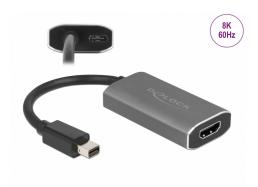

# Delock Active mini DisplayPort 1.4 to HDMI Adapter 8K with HDR function

#### **Description**

This adapter by Delock enables the connection of an**HDMI monitor**, **projector or TV** to the device with a free mini DisplayPort interface. Due to the small dimensions, the adapter is ideal as on the go companion.

#### **Excellent picture quality**

The adapter supports a resolution up to **8K Ultra HD** (7680 x 4320 @ 60 Hz), which is four times the resolution of 4K and is backward compatible to 4K Ultra HD and Full-HD 1080p. Thus, the Delock adapter can be used for applications such as photo and video editing, digital video walls and gaming.

## **Specification**

- · Connectors:
  - 1 x mini DisplayPort male
  - 1 x HDMI-A female
  - 1 x USB Type-C<sup>TM</sup> female (optional for power supply)
- Chipset: Realtek RTD2173
- DisplayPort 1.4 specification
- · Resolution: