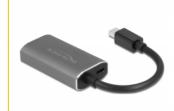

# Delock Active mini DisplayPort 1.4 to HDMI Adapter 8K with HDR function

## **Specification**

- · Connectors:
  - 1 x mini DisplayPort male
  - 1 x HDMI-A female
  - 1 x USB Type-C<sup>TM</sup> female (optional for power supply)
- Chipset: Realtek RTD2173
- DisplayPort 1.4 specification
- · Resolution:

## Package content

• Adapter mini DisplayPort to HDMI