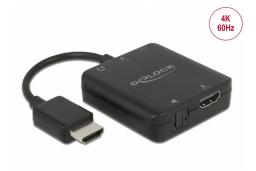

### Description

This adapter by Delock can be used to **extract the audio signal** from an HDMI transmission. While the video signal is displayed on a TV or monitor, the audio signal can be sent **digital** (S/PDIF) or **analogue** (stereo) to other devices, such as **headphones** or a surround receiver.

#### Small and practical

The device can be connected directly to the monitor or the TV, the short cable fits easily into side or recessed HDMI ports. The source, e.g. a **TV streaming stick**, can be connected to the **input port**.

# **Specification**

• Connectors:

Input:

1 x HDMI-A female

1 x USB Type Micro-B female (5 V power supply)

Output:

1 x HDMI-A male

1 x 3.5 mm 3 pin stereo jack female (audio)