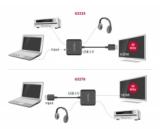

### Description

This adapter by Delock can be used to **extract the audio signal** from an HDMI transmission. While the video signal is displayed on a TV or monitor, the audio signal can be sent **digital** (S/PDIF) or **analogue** (stereo) to other devices, such as **headphones** or a surround receiver.

#### Small and practical

The device can be connected directly to the monitor or the TV, the short cable fits easily into side or recessed HDMI ports. The source, e.g. a **TV streaming stick**, can be connected to the **input port**.