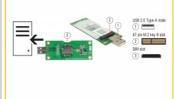

## **Specification**

- Connectors:
  - 1 x USB 2.0 Type-A male
  - 1 x 67 pin M.2 key B slot
  - 1 x SIM slot
- Interface: USB
- Supports M.2 modules in format 2242 and 3042 with key B or key B+M based on USB
- Maximum height of the components on the module: 1.5 mm, application of double-sided assembled modules supported
- Dimensions (LxWxH): ca. 80 x 31 x 6 mm
- Hot Swap, Plug & Play
- USB bus powered
- · OS independent, no driver installation necessary

## Interface

| Connector 1: | 1 x USB 2.0 Type-A male   |
|--------------|---------------------------|
| Connector 2: | 1 x 67 pin M.2 key B slot |
| connector 3: | 1 x SIM slot              |