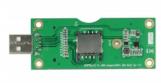

#### Description

This converter by Delock enables the connection of an M.2 module, e.g. GSM, GPRS, 3G, WLAN or LTE, in 2242 or 3042 format. The converter can be installed into the system through the USB interface. Further there is the possibility to insert a SIM card in the slot and use with an appropriate M.2 module.

## **Specification**

- Connectors:
  - 1 x USB 2.0 Type-A male
  - 1 x 67 pin M.2 key B slot
  - 1 x SIM slot
- Interface: USB
- Supports M.2 modules in format 2242 and 3042 with key B or key B+M based on USB
- Maximum height of the components on the module: 1.5 mm, application of double-sided assembled modules supported
- Dimensions (LxWxH): ca. 80 x 31 x 6 mm
- Hot Swap, Plug & Play
- USB bus powered
- · OS independent, no driver installation necessary