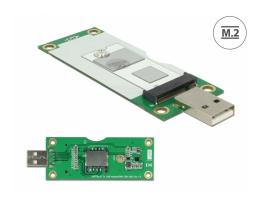

# Delock Converter USB 2.0 Type-A male > M.2 Key B with SIM slot

#### Description

This converter by Delock enables the connection of an M.2 module, e.g. GSM, GPRS, 3G, WLAN or LTE, in 2242 or 3042 format. The converter can be installed into the system through the USB interface. Further there is the possibility to insert a SIM card in the slot and use with an appropriate M.2 module.

## **Specification**

- Connectors:
  - 1 x USB 2.0 Type-A male
  - 1 x 67 pin M.2 key B slot
  - 1 x SIM slot
- Interface: USB
- Supports M.2 modules in format 2242 and 3042 with key B or key B+M based on USB
- Maximum height of the components on the module: 1.5 mm, application of double-sided assembled modules supported
- Dimensions (LxWxH): ca. 80 x 31 x 6 mm
- Hot Swap, Plug & Play
- USB bus powered
- · OS independent, no driver installation necessary

## Interface

| Connector 1: | 1 x USB 2.0 Type-A male   |
|--------------|---------------------------|
| Connector 2: | 1 x 67 pin M.2 key B slot |
| connector 3: | 1 x SIM slot              |