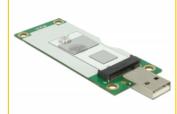

# Delock Converter USB 2.0 Type-A male > M.2 Key B with SIM slot

#### Description

This converter by Delock enables the connection of an M.2 module, e.g. GSM, GPRS, 3G, WLAN or LTE, in 2242 or 3042 format. The converter can be installed into the system through the USB interface. Further there is the possibility to insert a SIM card in the slot and use with an appropriate M.2 module.

## **Specification**

- Connectors:
  - 1 x USB 2.0 Type-A male
  - 1 x 67 pin M.2 key B slot
  - 1 x SIM slot
- Interface: USB
- Supports M.2 modules in format 2242 and 3042 with key B or key B+M based on USB
- Maximum height of the components on the module: 1.5 mm, application of double-sided assembled modules supported
- Dimensions (LxWxH): ca. 80 x 31 x 6 mm
- Hot Swap, Plug & Play
- USB bus powered
- · OS independent, no driver installation necessary