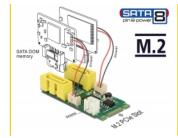

### **Description**

This converter by Delock expands the system by two SATA pin 8 power ports. It enables the connection of e.g. SATA DOM memories with SATA pin 8 power receptacle support. By the help of the two additional power connectors, it is possible to connect SATA DOM memories with standard power supply.

### **Specification**

- Connectors:
  - 1 x 59 pin M.2 key B+M male >
  - 2 x SATA 6 Gb/s plug pin 8 power with latchtype
  - 1 x 2 pin power connector (power supply for SATA devices)
  - 2 x 3 pin power connector (optional)
- Chipset: Asmedia ASM1061
- Interface: PCIe
- Form factor: M.2 2242
- Suitable for M.2 slot with key M or B based on PCle
- Data transfer rate up to 6 Gb/s
- Supports HDD and SSD
- Dimensions (LxWxH): ca. 42 x 22 x 11 mm

## Interface

| Connector 1: | 1 x 59 pin M.2 key B+M male                               |
|--------------|-----------------------------------------------------------|
| Connector 2: | 2 x SATA 6 Gb/s plug pin 8 power with latchtype           |
| connector 3: | 1 x 2 pin power connector (power supply for SATA devices) |
| connector 4: | 2 x 3 pin power connector (optional)                      |