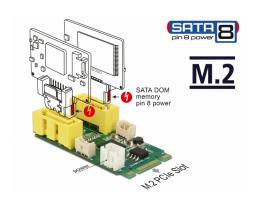

### **Description**

This converter by Delock expands the system by two SATA pin 8 power ports. It enables the connection of e.g. SATA DOM memories with SATA pin 8 power receptacle support. By the help of the two additional power connectors, it is possible to connect SATA DOM memories with standard power supply.

### **Specification**

- Connectors:
  - 1 x 59 pin M.2 key B+M male >
  - 2 x SATA 6 Gb/s plug pin 8 power with latchtype
  - 1 x 2 pin power connector (power supply for SATA devices)
  - 2 x 3 pin power connector (optional)
- Chipset: Asmedia ASM1061
- Interface: PCIe
- Form factor: M.2 2242
- Suitable for M.2 slot with key M or B based on PCle
- Data transfer rate up to 6 Gb/s
- Supports HDD and SSD
- Dimensions (LxWxH): ca. 42 x 22 x 11 mm

## Interface

| Connector 1: | 1 x 59 pin M.2 key B+M male                               |
|--------------|-----------------------------------------------------------|
| Connector 2: | 2 x SATA 6 Gb/s plug pin 8 power with latchtype           |
| connector 3: | 1 x 2 pin power connector (power supply for SATA devices) |
| connector 4: | 2 x 3 pin power connector (optional)                      |