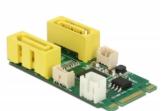

# Delock Converter M.2 Key B+M male > 2 x SATA pin 8 power plug

### **Specification**

- Connectors:
  - 1 x 59 pin M.2 key B+M male >
  - 2 x SATA 6 Gb/s plug pin 8 power with latchtype
  - 1 x 2 pin power connector (power supply for SATA devices)
  - 2 x 3 pin power connector (optional)
- Chipset: Asmedia ASM1061
- Interface: PCIe
- Form factor: M.2 2242
- Suitable for M.2 slot with key M or B based on PCle
- Data transfer rate up to 6 Gb/s
- Supports HDD and SSD
- Dimensions (LxWxH): ca. 42 x 22 x 11 mm

## Interface

| Connector 1: | 1 x 59 pin M.2 key B+M male                               |
|--------------|-----------------------------------------------------------|
| Connector 2: | 2 x SATA 6 Gb/s plug pin 8 power with latchtype           |
| connector 3: | 1 x 2 pin power connector (power supply for SATA devices) |
| connector 4: | 2 x 3 pin power connector (optional)                      |