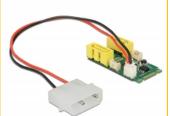

## Package content

- Converter
- Power cable 2 pin to Molex, length ca. 20 cm
- User manual