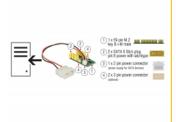

### **Specification**

- Connectors:
  - 1 x 59 pin M.2 key B+M male >
  - 2 x SATA 6 Gb/s plug pin 8 power with latchtype
  - 1 x 2 pin power connector (power supply for SATA devices)
  - 2 x 3 pin power connector (optional)
- Chipset: Asmedia ASM1061
- Interface: PCIe
- Form factor: M.2 2242
- Suitable for M.2 slot with key M or B based on PCle
- Data transfer rate up to 6 Gb/s
- Supports HDD and SSD
- Dimensions (LxWxH): ca. 42 x 22 x 11 mm

## Package content

- Converter
- Power cable 2 pin to Molex, length ca. 20 cm
- User manual

## Interface

| Connector 1: | 1 x 59 pin M.2 key B+M male                               |
|--------------|-----------------------------------------------------------|
| Connector 2: | 2 x SATA 6 Gb/s plug pin 8 power with latchtype           |
| connector 3: | 1 x 2 pin power connector (power supply for SATA devices) |
| connector 4: | 2 x 3 pin power connector (optional)                      |