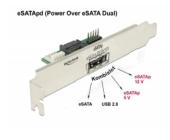

#### **Description**

With this slot bracket by Delock a PC can be extended by one external Power Over eSATA port. Thus, different devices with eSATApd, eSATAp, eSATA or standard USB interface can be connected. The eSATApd port provides a voltage supply of 5 V and 12 V, therefore a 2.5" and 3.5" hard drive can be connected by using special Delock products like e.g. eSATApd cable. The included cables are for internal connection.

Voltage: eSATApd 5 V and 12 V

### Interface

| External: | 1 x eSATApd Stecker                                                               |
|-----------|-----------------------------------------------------------------------------------|
| Internal: | 1 x 9 pin USB 2.0 pin header male<br>1 x 4 pin Floppy male<br>1 x SATA 7 pin plug |