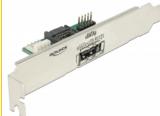

### **Specification**

• Connectors:

internal:

1 x 4 pin Floppy male

1 x SATA 7 pin plug

1 x 9 pin USB 2.0 pin header male

external:

1 x eSATApd male

### Interface

| External: | 1 x eSATApd Stecker                                                               |
|-----------|-----------------------------------------------------------------------------------|
| Internal: | 1 x 9 pin USB 2.0 pin header male<br>1 x 4 pin Floppy male<br>1 x SATA 7 pin plug |