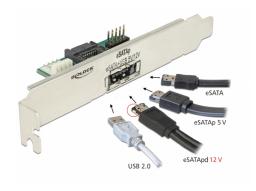

#### **Description**

With this slot bracket by Delock a PC can be extended by one external Power Over eSATA port. Thus, different devices with eSATApd, eSATAp, eSATA or standard USB interface can be connected. The eSATApd port provides a voltage supply of 5 V and 12 V, therefore a 2.5" and 3.5" hard drive can be connected by using special Delock products like e.g. eSATApd cable. The included cables are for internal connection.

### **Specification**

• Connectors:

internal:

1 x 4 pin Floppy male

1 x SATA 7 pin plug

1 x 9 pin USB 2.0 pin header male

external:

1 x eSATApd male

Voltage: eSATApd 5 V and 12 V