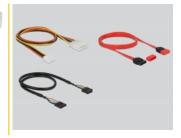

#### Package content

### **DATASHEET**

- Slot bracket eSATApd
- Floppy power cable, length ca. 49 cm
- SATA data cable, length ca. 49 cm
- USB pin header female cable, length ca. 46 cm