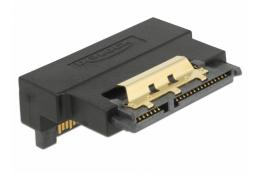

#### Description

This SATA 22 pin adapter by Delock enables to lead the male port of the SATA devices, e.g. hard disk drives etc. 90° down. Thus it can connect the SATA 22 pin cable without any problem in case the existing SATA male is difficult to access.

#### Specification

- Connectors:
  - 1 x SATA 22 pin receptacle with latchtype >
  - 1 x SATA 22 pin plug
- Data transfer rate up to 6 Gb/s
- Contacts gold-plated
- Colour: black
- Dimensions (LxWxH): ca. 4.8 x 3.5 x 1.8 cm