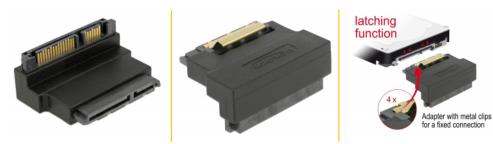

#### Description

This SATA 22 pin adapter by Delock enables to lead the male port of the SATA devices, e.g. hard disk drives etc. 90° down. Thus it can connect the SATA 22 pin cable without any problem in case the existing SATA male is difficult to access.

#### Specification

- Connectors:
  - 1 x SATA 22 pin receptacle with latchtype >
  - 1 x SATA 22 pin plug
- Data transfer rate up to 6 Gb/s
- Contacts gold-plated
- Colour: black
- Dimensions (LxWxH): ca. 4.8 x 3.5 x 1.8 cm