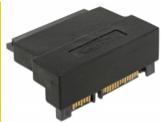

### Description

This SATA 22 pin adapter by Delock enables to lead the male port of the SATA devices, e.g. hard disk drives etc. 90° up. Thus it can connect the SATA 22 pin cable without any problem in case the existing SATA male is difficult to access.

## **Specification**

- Connectors:
  - 1 x SATA 22 pin receptacle with latchtype >
  - 1 x SATA 22 pin plug
- Data transfer rate up to 6 Gb/s
- · Contacts gold-plated
- · Colour: black
- Dimensions (LxWxH): ca. 4.8 x 3.5 x 1.8 cm