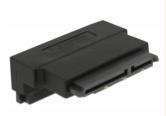

### Description

This SATA 22 pin adapter by Delock enables to lead the male port of the SATA devices, e.g. hard disk drives etc. 90° up. Thus it can connect the SATA 22 pin cable without any problem in case the existing SATA male is difficult to access.

## **Specification**

- Connectors:
  - 1 x SATA 22 pin receptacle with latchtype >
  - 1 x SATA 22 pin plug
- Data transfer rate up to 6 Gb/s
- · Contacts gold-plated
- · Colour: black
- Dimensions (LxWxH): ca. 4.8 x 3.5 x 1.8 cm