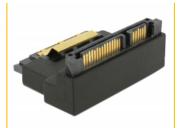

### Description

This SATA 22 pin adapter by Delock enables to lead the male port of the SATA devices, e.g. hard disk drives etc. 90° up. Thus it can connect the SATA 22 pin cable without any problem in case the existing SATA male is difficult to access.

## **Specification**

- Connectors:
  - 1 x SATA 22 pin receptacle with latchtype >
  - 1 x SATA 22 pin plug
- Data transfer rate up to 6 Gb/s
- · Contacts gold-plated
- · Colour: black
- Dimensions (LxWxH): ca. 4.8 x 3.5 x 1.8 cm