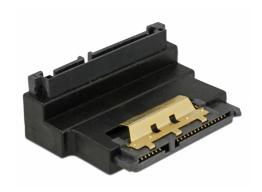

### Description

This SATA 22 pin adapter by Delock enables to lead the male port of the SATA devices, e.g. hard disk drives etc. 90° up. Thus it can connect the SATA 22 pin cable without any problem in case the existing SATA male is difficult to access.

## **Specification**

- Connectors:
  - 1 x SATA 22 pin receptacle with latchtype >
  - 1 x SATA 22 pin plug
- Data transfer rate up to 6 Gb/s
- · Contacts gold-plated
- · Colour: black
- Dimensions (LxWxH): ca. 4.8 x 3.5 x 1.8 cm