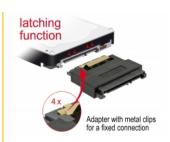

### **Specification**

- Connectors:
  - 1 x SATA 22 pin receptacle with latchtype >
  - 1 x SATA 22 pin plug
- Data transfer rate up to 6 Gb/s
- · Contacts gold-plated
- · Colour: black
- Dimensions (LxWxH): ca. 4.8 x 4.0 x 0.8 cm