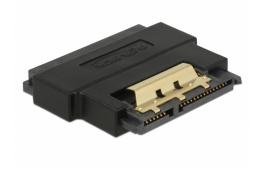

#### Description

This SATA 22 pin adapter by Delock can be used for connecting SATA devices. It can be also connected to a free SATA port in order to prevent the interface from damage when it is under usage for high contact durability.

### **Specification**

- Connectors:
  - 1 x SATA 22 pin receptacle with latchtype >
  - 1 x SATA 22 pin plug
- Data transfer rate up to 6 Gb/s
- · Contacts gold-plated
- · Colour: black
- Dimensions (LxWxH): ca. 4.8 x 4.0 x 0.8 cm