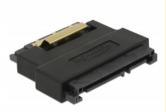

#### Description

This SATA 22 pin adapter by Delock can be used for connecting SATA devices. It can be also connected to a free SATA port in order to prevent the interface from damage when it is under usage for high contact durability.

### **Specification**

- Connectors:
  - 1 x SATA 22 pin receptacle with latchtype >
  - 1 x SATA 22 pin plug
- Data transfer rate up to 6 Gb/s
- · Contacts gold-plated
- · Colour: black
- Dimensions (LxWxH): ca. 4.8 x 4.0 x 0.8 cm