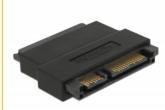

#### Description

This SATA 22 pin adapter by Delock can be used for connecting SATA devices. It can be also connected to a free SATA port in order to prevent the interface from damage when it is under usage for high contact durability.

### **Specification**

- Connectors:
  - 1 x SATA 22 pin receptacle with latchtype >
  - 1 x SATA 22 pin plug
- Data transfer rate up to 6 Gb/s
- · Contacts gold-plated
- · Colour: black
- Dimensions (LxWxH): ca. 4.8 x 4.0 x 0.8 cm