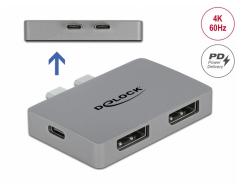

### Description

This adapter by Delock can be connected to a MacBook with two adjacent Thunderbolt<sup>™</sup> 3 ports, e.g. the MacBook Pro. Two monitors can be operated at the DisplayPort outputs with 4K 60 Hz simultaneously.

#### USB Power Delivery (USB PD 3.0) support up to 100 watt

The adapter has a **USB Type-C<sup>™</sup> Power Delivery port** to connect the power supply of the laptop to charge it. The adapter can also be used without a power supply.

#### Dual DisplayPort Adapter

# Specification

- Connectors:
  2 x USB Type-C<sup>TM</sup> male
  2 x DisplayPort female
  1 x USB Type-C<sup>TM</sup> female (power supply)
  Resolution up to 3840 x 2160 @ 60 Hz
- (depending on the system and the connected hardware)
- Transmission of audio and video signals
- Functions: Mirrored or Extended
- USB Power Delivery (PD) 3.0
- Metal housing