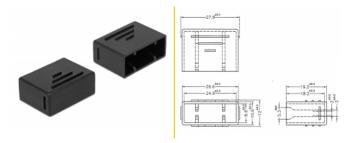

## **Specification**

• Dust cover for SATA 15 pin receptacle

• Material: PC + ABS

• Flammability class: 94V-0, 94V-2

· Colour: black

Dimensions (LxWxH): ca. 27.8 x 19.2 x 12.0 mm

# **Physical characteristics**

| Material: | PC + ABS |
|-----------|----------|
| Length:   | 27.8 mm  |
| Width:    | 19.2 mm  |
| Height:   | 12 mm    |
| Colour:   | black    |