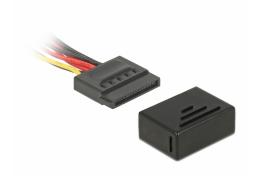

# Delock Dust cover for SATA 15 pin receptacle 10 pieces black

#### **Description**

With this dust cover by Delock the female port is protected from dirt or damage. The application of the dust cover keeps the sensitive connectors ready for use in the long-term, especially in dusty environments and in the industrial sector.

## **Specification**

• Dust cover for SATA 15 pin receptacle

• Material: PC + ABS

• Flammability class: 94V-0, 94V-2

· Colour: black

Dimensions (LxWxH): ca. 27.8 x 19.2 x 12.0 mm