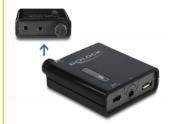

## **Description**

This headphone amplifier by Delock is the mobile companion for all audio enthusiast. It provides up to five times higher output power of the analogue audio input signal. 3 different bass boost levels can be selected by the built-in slide switch. Due to the two 3.5 mm stereo jack female outputs, two headphones can be connected at the same time.

## Specification

• Connectors:

Input:

1 x 3.5 mm 4 pin stereo jack female

1 x USB Type Micro-B female charging port

Output:

2 x 3.5 mm 4 pin stereo jack female

- Compatible with headsets by Apple, Samsung and others incl. cable remote control
- Frequency response: 20 Hz 20 kHz +/- 1.0 dB
- Signal-to-noise ratio (SNR): > 90 dB
- Supports headphones with 16 100 ohm impedance
- · Slide switch for bass boost level
- · Volume control with on / off switch
- · LED indicator for power and battery status
- Rechargeable battery: Li-Polymer battery 200 mAh, (ca. 8 hours playback)
- · Colour: black
- Dimensions (LxWxH): ca. 57 x 45 x 16 mm