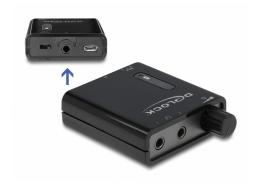

## **Description**

This headphone amplifier by Delock is the mobile companion for all audio enthusiast. It provides up to five times higher output power of the analogue audio input signal. 3 different bass boost levels can be selected by the built-in slide switch. Due to the two 3.5 mm stereo jack female outputs, two headphones can be connected at the same time.

## Specification

• Connectors:

Input:

1 x 3.5 mm 4 pin stereo jack female

1 x USB Type Micro-B female charging port

Output:

2 x 3.5 mm 4 pin stereo jack female

- Compatible with headsets by Apple, Samsung and others incl. cable remote control
- Frequency response: 20 Hz 20 kHz +/- 1.0 dB
- Signal-to-noise ratio (SNR): > 90 dB
- Supports headphones with 16 100 ohm impedance
- · Slide switch for bass boost level
- · Volume control with on / off switch
- · LED indicator for power and battery status
- Rechargeable battery: Li-Polymer battery 200 mAh, (ca. 8 hours playback)
- · Colour: black
- Dimensions (LxWxH): ca. 57 x 45 x 16 mm