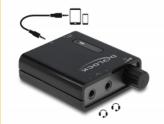

## **Description**

This headphone amplifier by Delock is the mobile companion for all audio enthusiast. It provides up to five times higher output power of the analogue audio input signal. 3 different bass boost levels can be selected by the built-in slide switch. Due to the two 3.5 mm stereo jack female outputs, two headphones can be connected at the same time.

## Specification

• Connectors:

Input:

1 x 3.5 mm 4 pin stereo jack female

1 x USB Type Micro-B female charging port

Output:

2 x 3.5 mm 4 pin stereo jack female

- Compatible with headsets by Apple, Samsung and others incl. cable remote control
- Frequency response: 20 Hz 20 kHz +/- 1.0 dB
- Signal-to-noise ratio (SNR): > 90 dB
- Supports headphones with 16 100 ohm impedance
- · Slide switch for bass boost level
- · Volume control with on / off switch
- · LED indicator for power and battery status
- Rechargeable battery: Li-Polymer battery 200 mAh, (ca. 8 hours playback)
- · Colour: black
- Dimensions (LxWxH): ca. 57 x 45 x 16 mm