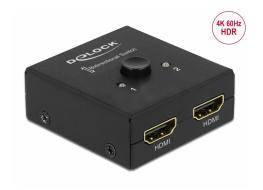

## **Description**

This HDMI switch by Delock is a manual bidirectional switch for connecting different devices with HDMI port. This switch offers two different applications.

1.

Up to 2 devices can be connected to a monitor, TV or projector. At the push of a button, the device that is displayed on the screen can be selected.

2.

An HDMI device can be connected to up to 2 screens. The screen on which the signal is displayed can be selected at the touch of a button. Simultaneous output to multiple screens is not possible.

## **Specification**

Connectors:

Function 1

Input: 2 x HDMI-A female Output: 1 x HDMI-A female

Function 2

Input: 1 x HDMI-A female Output: 2 x HDMI-A female

- High Speed HDMI specification
- Supports HDR
- HDMI port selection by button
- Resolution up to 3840 x 2160 @ 60 Hz (depending on the system and the connected hardware)
- No external power supply needed
- Metal housing
- · Colour: black
- Dimensions (LxWxH): ca. 53 x 50 x 20 mm