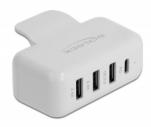

#### PD and QC 3.0

After plugged into the power supply, four USB charging ports are available, one USB-C<sup>TM</sup> female with PD function, one **Quick Charge 3.0** USB Type-A female and two USB Type-A BC1.2 female.

## Interface

| Connector 1: | 1 x USB Type-C™ male                                         |
|--------------|--------------------------------------------------------------|
| Connector 2: | 1 x USB Type-A female QC 3.0                                 |
| connector 3: | 1 x USB Type-C™ Power Delivery female                        |
| connector 4: | 2 x USB Type-A female - Battery Charging specification BC1.2 |