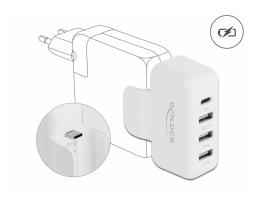

#### Description

This adapter by Delock can be plugged onto an Apple power supply, e.g. the MacBook Pro, and expands the power supply to **four charging ports**. This allows several USB devices to be charged at the same time.

#### Firm hold on power supply

Due to the USB Type-C<sup>™</sup> plug and the retainer on the sides, the adapter has a firm hold on the power supply.

#### PD and QC 3.0

After plugged into the power supply, four USB charging ports are available, one USB-C<sup>TM</sup> female with PD function, one **Quick Charge 3.0** USB Type-A female and two USB Type-A BC1.2 female.