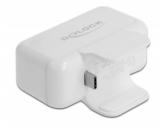

#### Firm hold on power supply

Due to the USB Type-C<sup>™</sup> plug and the retainer on the sides, the adapter has a firm hold on the power supply.