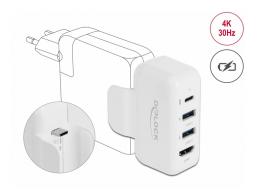

## **Description**

This adapter by Delock can be plugged onto an Apple power supply, e.g. the MacBook Pro, and expands the power supply to with three USB ports and one HDMI port. The USB ports can either be used to charge up to three USB devices simultaneously, or when connected to a laptop or tablet, the USB Type-A ports can be used as a USB 3.0 hub. An additional monitor can be connected to the HDMI port.

#### Firm hold on power supply

Due to the USB Type-C<sup>TM</sup> plug and the retainer on the sides, the adapter has a **firm hold on the power supply.** 

#### **Specification**

- Connectors:
  - 1 x USB Type-C™ male
  - 1 x USB Type-C™ Power Delivery female
  - 2 x USB 3.0 Type-A female Battery Charging specification BC1.2
  - 1 x HDMI-A female
- USB Power Delivery (PD) 3.0
- Output:

## Interface

| Connector 1: | 1 x USB Type-C™ male                                         |
|--------------|--------------------------------------------------------------|
| Connector 2: | 1 x HDMI-A female                                            |
| connector 3: | 1 x USB Type-C™ Power Delivery female                        |
| connector 4: | 2 x USB Type-A female - Battery Charging specification BC1.2 |