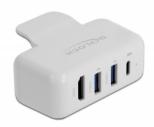

## **Description**

This adapter by Delock can be plugged onto an Apple power supply, e.g. the MacBook Pro, and expands the power supply to with three USB ports and one HDMI port. The USB ports can either be used to charge up to three USB devices simultaneously, or when connected to a laptop or tablet, the USB Type-A ports can be used as a USB 3.0 hub. An additional monitor can be connected to the HDMI port.

#### **Specification**

- Connectors:
  - 1 x USB Type-C™ male
  - 1 x USB Type-C™ Power Delivery female
  - 2 x USB 3.0 Type-A female Battery Charging specification BC1.2
  - 1 x HDMI-A female
- USB Power Delivery (PD) 3.0
- Output:

## Interface

| Connector 1: | 1 x USB Type-C™ male                                         |
|--------------|--------------------------------------------------------------|
| Connector 2: | 1 x HDMI-A female                                            |
| connector 3: | 1 x USB Type-C™ Power Delivery female                        |
| connector 4: | 2 x USB Type-A female - Battery Charging specification BC1.2 |