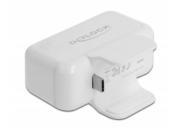

#### Firm hold on power supply

Due to the USB Type-C<sup>TM</sup> plug and the retainer on the sides, the adapter has a **firm hold on the power supply.** 

#### **Specification**

- Connectors:
  - 1 x USB Type-C™ male
  - 1 x USB Type-C™ Power Delivery female
  - 2 x USB 3.0 Type-A female Battery Charging specification BC1.2
  - 1 x HDMI-A female
- USB Power Delivery (PD) 3.0
- Output: