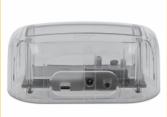

Transparent enclosure The sturdy, transparent plastic housing provides a view inside.

# Specification

- Connectors:
  - 1 x SuperSpeed USB 10 Gbps (USB 3.2 Gen 2) USB Type-C™ female
  - 1 x SATA 6 Gb/s 22 pin receptacle
  - 1 x DC jack
- Chipset: VIA VL716
- On / Off switch
- For 2.5" and 3.5" SATA HDD / SSD
- Suitable for all SATA HDDs up to SATA 6 Gb/s
- Data transfer rate up to 6 Gb/s
- LED indicator for power and access
- Transparent plastic housing
- Dimensions (LxWxH): ca. 142 x 75 x 58 mm
- Plug & Play