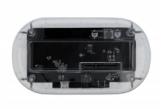

Transparent enclosure The sturdy, transparent plastic housing provides a view inside.

# Specification

- Connectors:
  - 1 x SuperSpeed USB 10 Gbps (USB 3.2 Gen 2) USB Type-C™ female
  - 1 x SATA 6 Gb/s 22 pin receptacle
  - 1 x DC jack
- Chipset: VIA VL716
- On / Off switch
- For 2.5" and 3.5" SATA HDD / SSD
- Suitable for all SATA HDDs up to SATA 6 Gb/s
- Data transfer rate up to 6 Gb/s
- LED indicator for power and access
- Transparent plastic housing
- Dimensions (LxWxH): ca. 142 x 75 x 58 mm
- Plug & Play