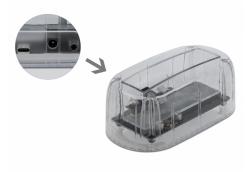

Transparent enclosure The sturdy, transparent plastic housing provides a view inside.

# Specification

- Connectors:
  - 1 x SuperSpeed USB 10 Gbps (USB 3.2 Gen 2) USB Type-C™ female
  - 1 x SATA 6 Gb/s 22 pin receptacle
  - 1 x DC jack
- Chipset: VIA VL716
- On / Off switch
- For 2.5" and 3.5" SATA HDD / SSD
- Suitable for all SATA HDDs up to SATA 6 Gb/s
- Data transfer rate up to 6 Gb/s
- LED indicator for power and access
- Transparent plastic housing
- Dimensions (LxWxH): ca. 142 x 75 x 58 mm
- Plug & Play