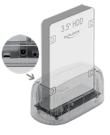

# Delock USB Type-C<sup>™</sup> Docking Station for 1 x SATA HDD / SSD transparent

## Description

This Docking Station by Delock enables an external connection of **one 2.5" or 3.5" SATA HDD or SSD** through the **USB-C™** interface. This solution does not require an external enclosure since the drive can just plug in directly into the docking station. The included USB cables allow the connection to a free USB Type-A or USB-C™ port.

Transparent enclosure The sturdy, transparent plastic housing provides a view inside.

# Specification

- Connectors:
  - 1 x SuperSpeed USB 10 Gbps (USB 3.2 Gen 2) USB Type-C™ female
  - 1 x SATA 6 Gb/s 22 pin receptacle
  - 1 x DC jack
- Chipset: VIA VL716
- On / Off switch
- For 2.5" and 3.5" SATA HDD / SSD
- Suitable for all SATA HDDs up to SATA 6 Gb/s
- Data transfer rate up to 6 Gb/s
- LED indicator for power and access
- Transparent plastic housing
- Dimensions (LxWxH): ca. 142 x 75 x 58 mm
- Plug & Play