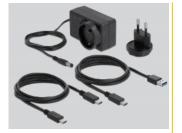

# Power supply specification

• Wall power supply

### **DATASHEET**

- Input: AC 100 ~ 240 V / 50 ~ 60 Hz / 1 A
- Output: 12 V / 2 A
- Ground outside, plus inside
- Dimensions: inside: ø ca. 2.1 mm outside: ø ca. 5.5 mm length: ca. 10 mm

#### Package content

- Docking station
- Cable USB-C<sup>™</sup> male to USB-C<sup>™</sup> male, length ca. 50 cm
- Cable USB-C<sup>™</sup> male to USB Type-A male, length ca. 1 m
- External power supply 12 V / 2 A
- User manual