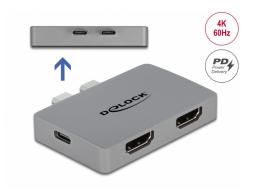

### **Description**

This adapter by Delock can be connected to a MacBook with two adjacent Thunderbolt<sup>TM</sup> 3 ports, e.g. the MacBook Pro. **Two monitors** can be operated at the HDMI outputs with **4K 60 Hz simultaneously**.

#### USB Power Delivery (USB PD 3.0) support up to 100 watt

The adapter has a USB Type-C<sup>TM</sup> Power Delivery port to connect the power supply of the laptop to charge it. The adapter can also be used without a power supply.

## **Specification**

- Connectors:
  - 2 x USB Type-CTM male
  - 2 x HDMI-A female
  - 1 x USB Type-CTM female (power supply)
- Resolution up to 3840 x 2160 @ 60 Hz (depending on the system and the connected hardware)
- Transmission of audio and video signals
- Functions: Mirrored or Extended
- USB Power Delivery (PD) 3.0
- · Metal housing
- Rubberized bottom
- · Colour: grey