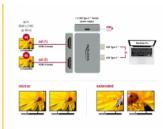

### **Description**

This adapter by Delock can be connected to a MacBook with two adjacent Thunderbolt<sup>TM</sup> 3 ports, e.g. the MacBook Pro. **Two monitors** can be operated at the HDMI outputs with **4K 60 Hz simultaneously**.

#### Note

Only one additional external monitor can be connected to MacBook devices with M1 chipset.

## **Specification**

- Connectors:
  - 2 x USB Type-CTM male
  - 2 x HDMI-A female
  - 1 x USB Type-CTM female (power supply)
- Resolution up to 3840 x 2160 @ 60 Hz (depending on the system and the connected hardware)
- Transmission of audio and video signals
- Functions: Mirrored or Extended
- USB Power Delivery (PD) 3.0
- · Metal housing
- Rubberized bottom
- · Colour: grey