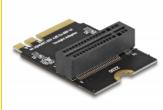

#### **Description**

This adapter by Delock **converts the M.2 key A or key E slot** into a key M slot. An M.2 SSD can be connected vertically to this slot and fixed with the help of the holder.

#### **Specification**

- Connectors:
  - 1 x 59 pin M.2 key A+E male >
  - 1 x 67 pin M.2 key M slot
- Interface: PCIe / NVMe
- Form factor: M.2 2230
- Suitable for M.2 slot with key A or E based on PCIe
- Supports M.2 modules with key M or key B+M
- Holder with mounting hole for 80 mm M.2 SSD
- 2 x LED indicator
- Bootable
- Compatible to PCI Express V4.0
- Dimensions (LxWxH): ca. 30 x 22 x 6 mm

### Interface

| Connector 1: | 1 x 59 pin M.2 key A+E male |
|--------------|-----------------------------|
| Connector 2: | 1 x 67 pin M.2 key M slot   |