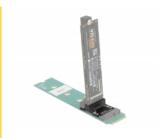

#### **Description**

This adapter by Delock **converts the M.2 key A or key E slot** into a key M slot. An M.2 SSD can be connected vertically to this slot and fixed with the help of the holder.

#### **Specification**

- Connectors:
  - 1 x 59 pin M.2 key A+E male >
  - 1 x 67 pin M.2 key M slot
- Interface: PCIe / NVMe
- Form factor: M.2 2230
- Suitable for M.2 slot with key A or E based on PCIe
- Supports M.2 modules with key M or key B+M
- Holder with mounting hole for 80 mm M.2 SSD
- 2 x LED indicator
- Bootable
- Compatible to PCI Express V4.0
- Dimensions (LxWxH): ca. 30 x 22 x 6 mm