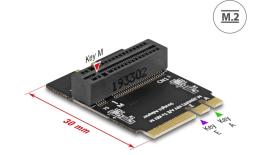

#### **Description**

This adapter by Delock **converts the M.2 key A or key E slot** into a key M slot. An M.2 SSD can be connected vertically to this slot and fixed with the help of the holder.

#### **Specification**

- Connectors:
  - 1 x 59 pin M.2 key A+E male >
  - 1 x 67 pin M.2 key M slot
- Interface: PCIe / NVMe
- Form factor: M.2 2230
- Suitable for M.2 slot with key A or E based on PCIe
- Supports M.2 modules with key M or key B+M
- Holder with mounting hole for 80 mm M.2 SSD
- 2 x LED indicator
- Bootable
- Compatible to PCI Express V4.0
- Dimensions (LxWxH): ca. 30 x 22 x 6 mm

### Interface

| Connector 1: | 1 x 59 pin M.2 key A+E male |
|--------------|-----------------------------|
| Connector 2: | 1 x 67 pin M.2 key M slot   |