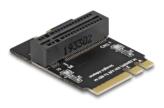

#### **Description**

This adapter by Delock **converts the M.2 key A or key E slot** into a key M slot. An M.2 SSD can be connected vertically to this slot and fixed with the help of the holder.

#### **Specification**

- Connectors:
  - 1 x 59 pin M.2 key A+E male >
  - 1 x 67 pin M.2 key M slot
- Interface: PCIe / NVMe
- Form factor: M.2 2230
- Suitable for M.2 slot with key A or E based on PCIe
- Supports M.2 modules with key M or key B+M
- Holder with mounting hole for 80 mm M.2 SSD
- 2 x LED indicator
- Bootable
- Compatible to PCI Express V4.0
- Dimensions (LxWxH): ca. 30 x 22 x 6 mm

### Interface

| Connector 1: | 1 x 59 pin M.2 key A+E male |
|--------------|-----------------------------|
| Connector 2: | 1 x 67 pin M.2 key M slot   |