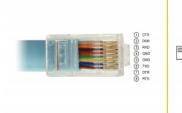

#### **Specification**

- Connectors:
  1 x USB 2.0 Type-A male
  - 1 x serial RS-232 RJ45 male
- Chipset: FTDI FT232RL
- Signals: CTS(1), DSR(2), RXD(3), GND(4), GND(5), TXD(6), DTR(7), RTS(8)
- Compatible with USB 3.0, USB 2.0, and USB 1.1 full speed 12 Mbps
- Data transfer rate up to 230.4 Kb/s
- Cable length: ca. 2.0 m
- Suitable for various compatible CISCO devices

#### Interface

| Connector 1: | 1 x USB 2.0 Type-A male |
|--------------|-------------------------|
| Connector 2: | 1 x RJ45 male           |