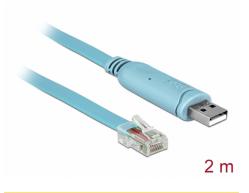

# Delock Adapter USB 2.0 Type-A male > 1 x Serial RS-232 RJ45 male 2.0 m blue

#### **Specification**

- Connectors:
  1 x USB 2.0 Type-A male
  - 1 x serial RS-232 RJ45 male
- Chipset: FTDI FT232RL
- Signals: CTS(1), DSR(2), RXD(3), GND(4), GND(5), TXD(6), DTR(7), RTS(8)
- Compatible with USB 3.0, USB 2.0, and USB 1.1 full speed 12 Mbps
- Data transfer rate up to 230.4 Kb/s
- Cable length: ca. 2.0 m
- Suitable for various compatible CISCO devices

## **Physical characteristics**

| Cable length incl. connector: | 2 m  |
|-------------------------------|------|
| Colour:                       | blue |