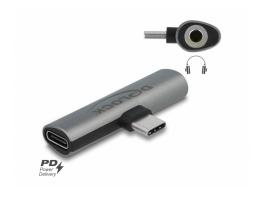

# Delock Audio Adapter USB Type-C™ to Stereo Jack female and USB Type-C™ PD grey

## **Description**

This audio adapter by Delock enables the connection of earphones or speakers with stereo jack to devices with a USB Type-C<sup>TM</sup> port, such as a smartphone, MacBook or Chromebook.

#### USB Type-C™ power delivery with PD 3.0

In addition, the connected device can be charged via the USB Type-CTM port. The maximum charging power is 20 V / 3 A (60 W). The device also supports the PD 3.0 standard.

## **Specification**

- Connectors:
  - 1 x USB Type-CTM male >
  - 1 x 3.5 mm 4 pin stereo jack female
  - 1 x USB Type-C™ female (PD)
- Signal-to-noise ratio (SNR): ca. 93 dB
- DAC Sample rate: up to 24 Bit / 96 kHz

#### Interface

| Output: | 1 x 3.5 mm 4 pin stereo jack female<br>1 x USB Type-C <sup>™</sup> female (power supply) |
|---------|------------------------------------------------------------------------------------------|
| Input:  | 1 x USB Type-C™ male                                                                     |