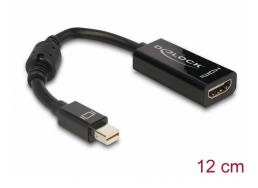

# Delock Adapter mini DisplayPort 1.1 male > HDMI female Passive black

## **Description**

This adapter by Delock enables the connection of an HDMI monitor to the system via a free mini DisplayPort interface.

Item no. 65099

EAN: 4043619650996 Country of origin: China Package: Retail Box

### **Specification**

- Connectors:
  - 1 x mini DisplayPort 20 pin male >
  - 1 x HDMI-A 19 pin female
- Chipset: NXP PTN3361
- DisplayPort 1.1 and High Speed HDMI specification
- Passive converter (level shifter), suitable only for graphics cards with DP++ output
- Resolution up to 1920 x 1200 @ 60 Hz (depending on the system and the connected hardware)
- Standby detection, standby enter into sleep mode automatically
- 1 x ferrite core
- Cable length without connectors: ca. 12 cm
- · Colour: black
- OS independent, no driver installation necessary