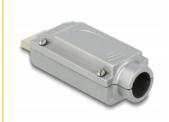

#### Protection by enclosure

The metal housing protects the PCB against dirt and damage.