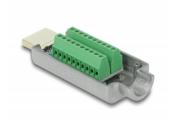

### **Description**

This terminal block adapter by Delock can be used to connect bare wires. The Adapter is suitable for special industrial applications.

# **Specification**

- Connectors:
  - 1 x HDMI-A male
  - 1 x 20 pin terminal block
- Pin assignment: 1:1
- Pitch: 2.00 mm
- Useable for a cable gauge from 30 to 24 AWG
- Operating temperature: -15 °C ~ 70 °C
- Dimensions (LxWxH): ca. 61.5 x 23.5 x 16.0 mm

# Interface

| Connector 1: | 1 x HDMI-A male           |
|--------------|---------------------------|
| Connector 2: | 1 x 20 pin terminal block |