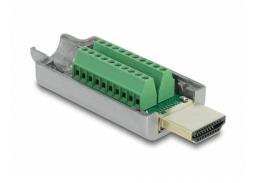

### **Description**

This terminal block adapter by Delock can be used to connect bare wires. The Adapter is suitable for special industrial applications.

# **Specification**

- Connectors:
  - 1 x HDMI-A male
  - 1 x 20 pin terminal block
- Pin assignment: 1:1
- Pitch: 2.00 mm
- Useable for a cable gauge from 30 to 24 AWG
- Operating temperature: -15 °C ~ 70 °C
- Dimensions (LxWxH): ca. 61.5 x 23.5 x 16.0 mm

# Interface

| Connector 1: | 1 x HDMI-A male           |
|--------------|---------------------------|
| Connector 2: | 1 x 20 pin terminal block |