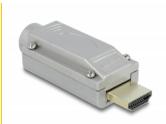

#### Protection by enclosure

The metal housing protects the PCB against dirt and damage.

#### Package content

- Adapter
- 2 x locking screws
- 1 x screwdriver