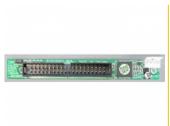

#### Description

This adapter by Delock can be used to connect a Slim CD/DVD drive with SATA connector to the IDE 40 pin interface.

# **Specification**

- Connectors:
  - 1 x Slim SATA 13 pin female
  - 1 x IDE 40 pin male
  - 1 x Floppy 4 pin male
- Jumper for Master / Slave / Cable select setting
- Dimensions (LxWxH): ca. 19.50 x 12.75 x 102.75 mm