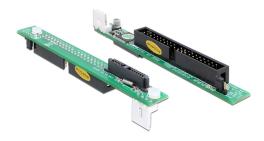

#### Description

This adapter by Delock can be used to connect a Slim CD/DVD drive with SATA connector to the IDE 40 pin interface.

# **Specification**

- Connectors:
  - 1 x Slim SATA 13 pin female
  - 1 x IDE 40 pin male
  - 1 x Floppy 4 pin male
- Jumper for Master / Slave / Cable select setting
- Dimensions (LxWxH): ca. 19.50 x 12.75 x 102.75 mm