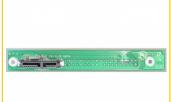

#### Description

This adapter by Delock can be used to connect a Slim CD/DVD drive with SATA connector to the IDE 40 pin interface.

# **Specification**

- Connectors:
  - 1 x Slim SATA 13 pin female
  - 1 x IDE 40 pin male
  - 1 x Floppy 4 pin male
- Jumper for Master / Slave / Cable select setting
- Dimensions (LxWxH): ca. 19.50 x 12.75 x 102.75 mm