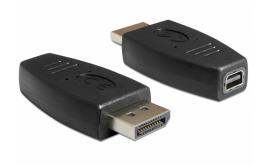

# Delock Adapter DisplayPort 1.2 male > DisplayPort mini female

#### Description

This DisplayPort adapter by Delock can be connected to a DisplayPort interface of your PC in order to convert it into mini DisplayPort. Thus you can also connect a MAC- specific device with mini DisplayPort interface to your PC.

## **Specification**

- Connector: DisplayPort male > mini DisplayPort female
- Colour: black
- Connector: nickel-plated