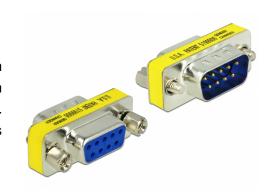

# Delock D-Sub 9 pin male > D-Sub 9 pin female - Port Saver

# **Description**

This serial adapter by Delock can be connected to the D-Sub9 pin port of the device or system. Thus it prevents the interface from damage when it is under usage for high contact durability. Furthermore this adapter can also be used for special application as mechanical extension of the D-Sub 9 port.

# **Specification**

- Connectors:
  - 1 x D-Sub 9 pin male >
  - 1 x D-Sub 9 pin female
- D-Sub 9 female with nuts
- D-Sub 9 male with screws
- · Nickel-plated contacts