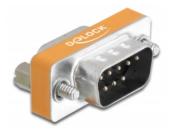

# Delock D-Sub 9 pin male > D-Sub 9 pin female Null Modem

### Description

This adapter by Delock can be used to connect to the D-Sub 9 pin port of the device or system to use it as a null modem. Furthermore it converts a standard serial cable into a null modem cable, which connects two computers directly.

## **Specification**

- Connectors:
  - 1 x D-Sub 9 pin male >
  - 1 x D-Sub 9 pin female (only 8 pins connected)
- D-Sub 9 female with nuts
- D-Sub 9 male with screws