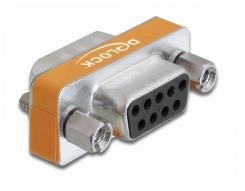

# Delock D-Sub 9 pin male > D-Sub 9 pin female Null Modem

### Description

This adapter by Delock can be used to connect to the D-Sub 9 pin port of the device or system to use it as a null modem. Furthermore it converts a standard serial cable into a null modem cable, which connects two computers directly.

## **Specification**

- Connectors:
  - 1 x D-Sub 9 pin male >
  - 1 x D-Sub 9 pin female (only 8 pins connected)
- D-Sub 9 female with nuts
- D-Sub 9 male with screws