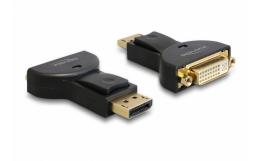

#### Description

This adapter by Delock enables the connection of an DVI monitor to the system via a free DisplayPort interface.

### **Specification**

- Connectors:
  - 1 x DisplayPort 20 pin male >
  - 1 x DVI 24+5 female with nuts
- Chipset: Parade PS8121E
- DVI-I (Dual Link), VGA not wired
- DisplayPort 1.1 specification
- Resolution up to 1920 x 1200 @ 60 Hz (depending on the system and the connected hardware)
- LED indicator
- · Colour: black
- OS independent, no driver installation necessary