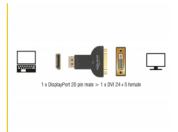

### **Specification**

- Connectors:
  - 1 x DisplayPort 20 pin male >
  - 1 x DVI 24+5 female with nuts
- Chipset: Parade PS8121E
- DVI-I (Dual Link), VGA not wired
- DisplayPort 1.1 specification
- Resolution up to 1920 x 1200 @ 60 Hz (depending on the system and the connected hardware)
- LED indicator
- · Colour: black
- OS independent, no driver installation necessary

# Package content

• Adapter DisplayPort to DVI