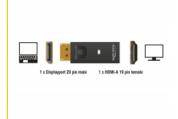

#### **Specification**

- Connectors:
  - 1 x DisplayPort 20 pin male >
  - 1 x HDMI-A 19 pin female
- Chipset: Parade PS8121E
- DisplayPort 1.1 and High Speed HDMI specification
- Passive converter (level shifter), suitable only for graphics cards with DP++ output
- Resolution up to 3840 x 2160 @ 30 Hz (depending on the system and the connected hardware)
- · LED indicator
- Connectors: gold-plated
- Dimensions (LxWxH): ca. 65 x 22 x 11 mm
- · Colour: black
- OS independent, no driver installation necessary