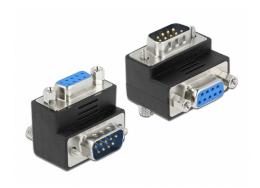

### **Description**

This serial adapter by Delock enables to lead the female port of a serial device 90° angled. Thus you can connect a serial cable without any problem in case the existing serial female port is difficult to access.

### **Specification**

- Connectors:
  - 1 x D-Sub 9 pin male >
  - 1 x D-Sub 9 pin female
- Female port 90° angled
- D-Sub 9 female with screw nuts
- D-Sub 9 male with screws