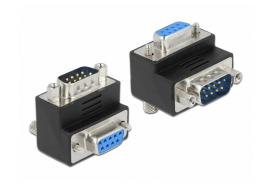

# Delock D-Sub 9 pin male > female 90° angled

#### **Description**

This adapter by Delock allows to change the angle of a serial connection by 90°. Thus, a serial cable can be easily connected without any problem in case the existing serial female port is difficult to access.

# **Specification**

- Connectors:
  - 1 x D-Sub 9 pin male >
  - 1 x D-Sub 9 pin female
- Female port 90° angled
- Screw type: #4-40 UNC
- · Colour: black