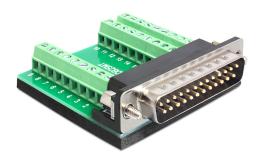

## **Delock Terminal Block > D-Sub 25 pin male**

## **Description**

This terminal block adapter by Delock can be used to connect bare wires. Thus the adapter is not only convenient for special industry applications, but also for the hobby area, e.g. railway modelling.

## **Specification**

- Connectors:
  - 1 x D-Sub 25 pin male
  - 1 x 27 pin terminal block
- 3 x 9 pin terminal block (25 pins connected)
- Voltage: max. 30 V
- Current: max. 0.3 0.9 A
- Pitch: 3.81 mm
- · Connector with screws
- Dimensions (LxWxH): ca. 54.20 x 53.04 x 16.05 mm