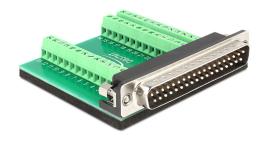

# Delock Terminal Block > D-Sub 37 pin male

## **Description**

This terminal block adapter by Delock can be used to connect bare wires. Thus the adapter is not only convenient for special industry applications, but also for the hobby area, e.g. railway modelling.

# **Specification**

- Connectors:
  - 1 x D-Sub 37 pin male
  - 1 x 39 pin terminal block
- 3 x 13 pin terminal block (37 pins connected)
- Voltage: 24 VCurrent: 0.5 APitch: 3.81 mm
- · Connector with screws
- Dimensions (LxWxH): ca. 69.70 x 69.32 x 16.05 mm