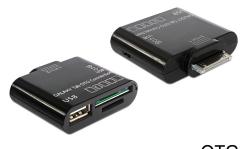

## **Description**

This adapter by Delock is compatible to the Samsung tablet and can be connected to the 30 pin interface of your tablet. The two slots can be used for reading and writing different memory cards like SD / SDHC / MS / MMC / M2 / TF. A USB memory stick can be plugged into the USB-A female port. The switch on the side of the adapter enables you to switch between USB and Card Reader function.

### **Specification**

- Suitable for Samsung Galaxy Tab
- Chipset: Alcro AU6438
- Connector:
  - 30 pin male >
  - 1 x USB-A female for USB stick, mouse, keyboard
  - 1 x SD / SDHC / MS / MMC slot
  - 1 x M2 / TF slot
- Switch for switching between USB port and Card Reader function
- Supports OTG function
- Data medium can only be used in FAT32 format
- USB port and Card reader can only be used separately, not at the same time.
- Dimension: 4.2 x 5.0 x 1.4 (L/W/H) without connector
- · Colour: black