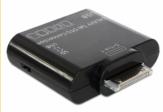

## **Description**

This adapter by Delock is compatible to the Samsung tablet and can be connected to the 30 pin interface of your tablet. The two slots can be used for reading and writing different memory cards like SD / SDHC / MS / MMC / M2 / TF. A USB memory stick can be plugged into the USB-A female port. The switch on the side of the adapter enables you to switch between USB and Card Reader function.

### **Specification**

- Suitable for Samsung Galaxy Tab
- Chipset: Alcro AU6438
- Connector:
  - 30 pin male >
  - 1 x USB-A female for USB stick, mouse, keyboard
  - 1 x SD / SDHC / MS / MMC slot
  - 1 x M2 / TF slot
- Switch for switching between USB port and Card Reader function
- Supports OTG function
- Data medium can only be used in FAT32 format
- USB port and Card reader can only be used separately, not at the same time.
- Dimension: 4.2 x 5.0 x 1.4 (L/W/H) without connector
- · Colour: black