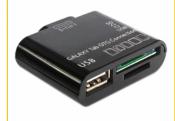

## **Description**

This adapter by Delock is compatible to the Samsung tablet and can be connected to the 30 pin interface of your tablet. The two slots can be used for reading and writing different memory cards like SD / SDHC / MS / MMC / M2 / TF. A USB memory stick can be plugged into the USB-A female port. The switch on the side of the adapter enables you to switch between USB and Card Reader function.

### **Specification**

- Suitable for Samsung Galaxy Tab
- Chipset: Alcro AU6438
- Connector:
  - 30 pin male >
  - 1 x USB-A female for USB stick, mouse, keyboard
  - 1 x SD / SDHC / MS / MMC slot
  - 1 x M2 / TF slot
- Switch for switching between USB port and Card Reader function
- Supports OTG function
- Data medium can only be used in FAT32 format
- USB port and Card reader can only be used separately, not at the same time.
- Dimension: 4.2 x 5.0 x 1.4 (L/W/H) without connector
- · Colour: black