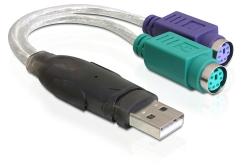

### Description

You can connect your Keyboards and Mouse to the Delock USB to PS/2 Adapter. You only have to connect the Adapter trough the USB Port of your PC or Notebook.

Item no. 65359

EAN: 4043619653591 Country of origin: China Package: Retail Box

## **Specification**

- USB 1.1 specification
- 1 x USB type-A connector, 2 x PS/2 (female) connector
- USB buspowered
- Power consumption: 25 mA
- Compatible with PS/2 mouse and keyboard
- Plug & Play
- For Windows XP/XP-64/Vista/Vista-64/7/7-64