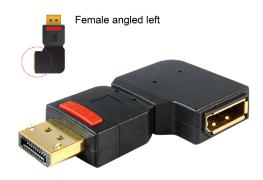

# Delock Adapter DisplayPort male > DisplayPort female angled left

#### Description

This DisplayPort adapter by Delock enables you to lead the female port of your DisplayPort devices, e.g. flat screen etc. 90° leftwards. Thus you can connect your DisplayPort cable without any problem in case the existing DP female port is difficult to access.

## **Specification**

- Connector: DisplayPort male > DisplayPort female
- Female port 90° angled leftwards.
- DisplayPort plug with button
- · Resolution depending on the system and the connected hardware
- Pin assignment: 1:1
- Gold-plated connector
- Dimension: ca. 61 x 34 x 11 mm
- Colour: black