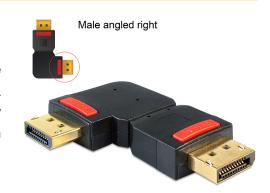

# Delock Adapter DisplayPort male > DisplayPort male angled right

## **Description**

This DisplayPort adapter by Delock enables you to lead the female port of your DisplayPort devices 90° rightwards and converts it into a male interface. Thus you can connect your device without any problem and use of a cable to another free DisplayPort female port, in case that one is difficult to access.

## **Specification**

- Connector: DisplayPort male > DisplayPort male
- Female port 90° angled rightwards
- DisplayPort plug with button
- Gold-plated connector
- Dimension: ca. 62 x 42 x 11 mm
- · Colour: black