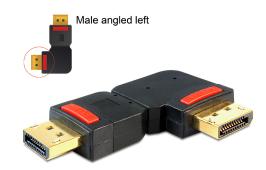

# Delock Adapter DisplayPort male > DisplayPort male angled left

## **Description**

This DisplayPort adapter by Delock enables you to lead the female port of your DisplayPort devices 90° leftwards and converts it into a male interface. Thus you can connect your device without any problem and use of a cable to another free DisplayPort female port, in case that one is difficult to access.