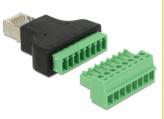

## **Specification**

- · Connectors:
  - 1 x RJ45 male
  - 1 x 8 pin terminal block
- Pitch: 3.5 mm
- Removable Terminal Block
- Dimensions (LxWxH): ca. 53.7 x 34 x 12.9 mm

#### Package content

Adapter