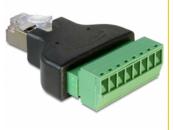

# Delock Adapter RJ45 male > Terminal Block 8 pin 2-part 3.5 mm

#### **Description**

This terminal block adapter by Delock can be used to connect bare wires. Thus the adapter is not only convenient for special industry applications, but also for the hobby area, e.g. railway modelling.

## **Specification**

- · Connectors:
  - 1 x RJ45 male
  - 1 x 8 pin terminal block
- Pitch: 3.5 mm
- Removable Terminal Block
- Dimensions (LxWxH): ca. 53.7 x 34 x 12.9 mm