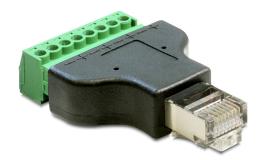

# Delock Adapter RJ45 male > Terminal Block 8 pin 2-part 3.5 mm

#### **Description**

This terminal block adapter by Delock can be used to connect bare wires. Thus the adapter is not only convenient for special industry applications, but also for the hobby area, e.g. railway modelling.

## **Specification**

- · Connectors:
  - 1 x RJ45 male
  - 1 x 8 pin terminal block
- Pitch: 3.5 mm
- Removable Terminal Block
- Dimensions (LxWxH): ca. 53.7 x 34 x 12.9 mm